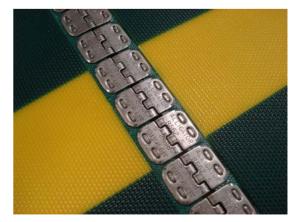

resorts: boarding and disembarking the chair lift.

Aster 22AF-Ski is designed to help align skiers during the chair lift loading process. Increases transport capacity usage and decreases emergency stops and energy consumption.





# **ASTER 22AF-SKI. CHARACTERISTICS:**

- Green colour with highly visible and unerasable yellow lines defining each lane.
- Abrasion resistant.
- High load capacity.
- Made endless by vulcanised splice or fasteners.
- Custom designed for this application and its specific characteristics\*.

\* The conveyors where these belts are installed normally include a heating system that turns on a few hours before the machine starts. This way, the system and the belt are thawed when they start working, avoiding breakdowns due to fail of components or to loss of grip.



Detail of the Aster 22AF-Ski spliced with fasteners.









# **ADVANTAGES:**

- Lanes are clearly differentiated to help skiers position themselves in the right place when boarding the chairlift.
- Capacity of chair lifts is maximized, increasing the transport capacity of passengers per hour.
- Clearly visible lines help to provide an organized boarding process and exit of the risk zone when disembarking.
- Energy savings through smooth and continuous operation and consistent transport of varying loads.





# Esbelt Group Companies:

#### Esbelt, S.A.

Provença, 385 08025 Barcelona Spain Tel. +34-93 207 33 11 www.esbelt.com spain@esbelt.com

#### **Esbelt GmbH**

Habichtweg 2 41468 Neuss Germany Tel. +49-2131 9203-0 www.esbelt.de info@esbelt.de

# **Esbelt Corporation**

1071 Cool Sp