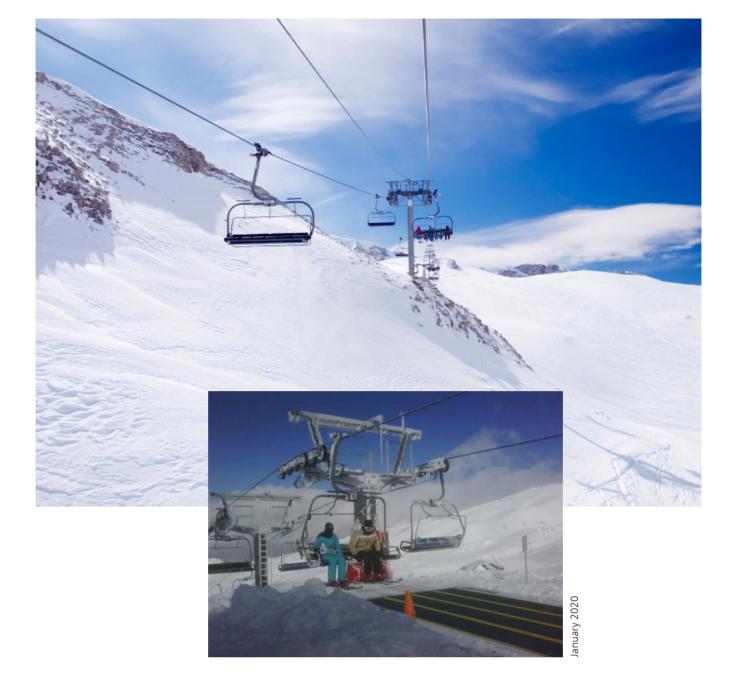

# ASTER 22AF-Ski. Conveyor belt for ski resorts: boarding and disembarking the chair lift.

Aster 22AF-Ski is designed to help align skiers during the chair lift loading process. Increases transport capacity usage and decreases emergency stops and energy consumption.

\* The conveyors where these belts are installed normally include a heating system that turns on a few hours before the machine starts. This way, the system and the belt are thawed when they start working, avoiding breakdowns due to fail of components or to loss of grip.