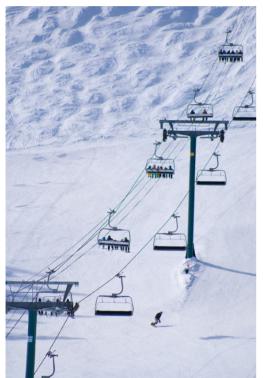

# ASTER 22AF-Ski. Conveyor belt for ski resorts: boarding and disembarking the chair lift.

Aster 22AF-Ski is designed to help align skiers during the chair lift loading process. Increases transport capacity usage and decreases emergency stops and energy consumption.

# **ADVANTAGES:**

- Lanes are clearly differentiated to help skiers position themselves in the right place when boarding the chairlift.
- Capacity of chair lifts is maximized, increasing the transport capacity of passengers per hour.
- Clearly visible lines help to provide an organized boarding process and exit of the risk zone when disembarking.
- Energy savings through smooth and continuous operation and consistent transport of varying loads.