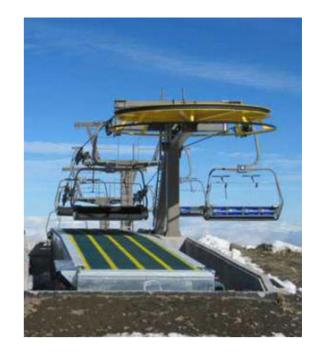

# ASTER 22AF-Ski. Conveyor belt for ski resorts: boarding and disembarking the chair lift.

Aster 22AF-Ski is designed to help align skiers during the chair lift loading process. Increases transport capacity usage and decreases emergency stops and energy consumption.

\* The conveyors where these belts are installed normally include a heating system that turns on a few hours before the machine starts. This way, the system and the belt are thawed when they start working, avoiding breakdowns due to fail of components or to loss of grip.