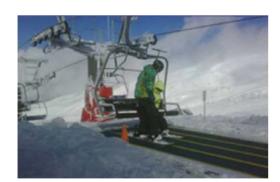

# ASTER 22AF-Ski. Conveyor belt for ski resorts: boarding and disembarking the chair lift.

Aster 22AF-Ski is designed to help align skiers during the chair lift loading process. Increases transport capacity usage and decreases emergency stops and energy consumption.

# **ADVANTAGES:**

- Lanes are clearly differentiated to help skiers position themselves in the right place when boarding the chairlift.
- Capacity of chair lifts is maximized, increasing the transport capacity of passengers per hour.
- Clearly visible lines help to provide an organized boarding process and exit of the risk zone when disembarking.
- Energy savings through smooth and continuous operation and consistent transport of varying loads.