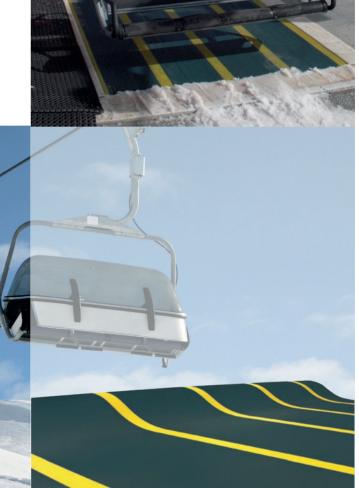

# ASTER 22AF-Ski. Conveyor belt for ski resorts: boarding and disembarking the chair lift.

Aster 22AF-Ski is designed to help align skiers during the chair lift loading process. Increases transport capacity usage and decreases emergency stops and energy consumption.

# **ASTER 22AF-SKI. CHARACTERISTICS:**

- Green colour with highly visible and unerasable yellow lines defining each lane.
- Abrasion resistant.
- High load capacity.
- Made endless by vulcanised splice or fasteners.
- Custom designed for this application and its specific characteristics\*.