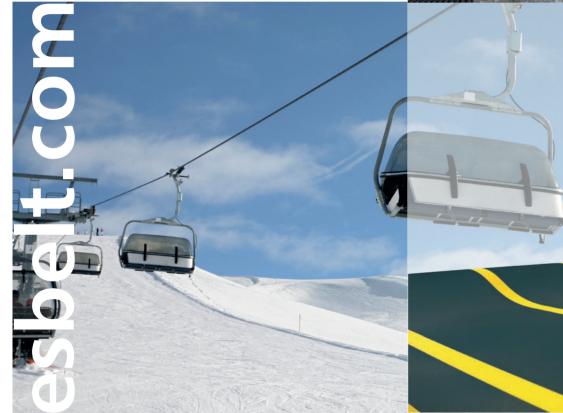

# ASTER 22AF-Ski. Conveyor belt for ski resorts: boarding and disembarking the chair lift.

Aster 22AF-Ski is designed to help align skiers during the chair lift loading process. Increases transport capacity usage and decreases emergency stops and energy consumption.

# **ASTER 22AF-SKI. CHARACTERISTICS:**

- Green colour with highly visible and unerasable yellow lines defining each lane.
- Abrasion resistant.
- High load capacity.
- Made endless by vulcanised splice or fasteners.
- Custom designed for this application and its specific characteristics\*.