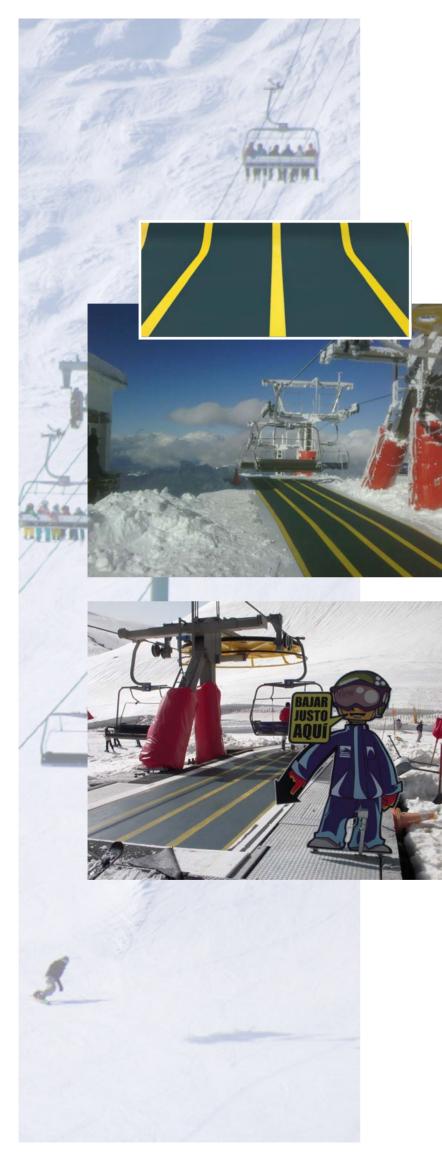

# **ADVANTAGES:**

- Lanes are clearly differentiated to help skiers position themselves in the right place when boarding the chairlift.
- Capacity of chair lifts is maximized, increasing the transport capacity of passengers per hour.
- Clearly visible lines help to provide an organized boarding process and exit of the risk zone when disembarking.
- Energy savings through smooth and continuous operation and consistent transport of varying loads.