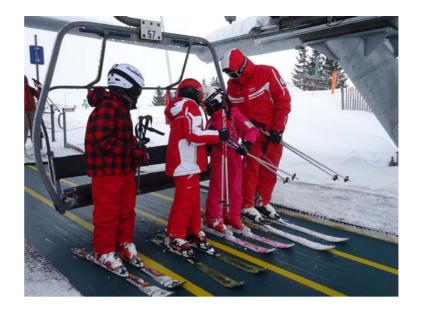

# ASTER 22AF-Ski. Conveyor belt for ski resorts: boarding and disembarking the chair lift.

Aster 22AF-Ski is designed to help align skiers during the chair lift loading process. Increases transport capacity usage and decreases emergency stops and energy consumption.

# **ADVANTAGES:**

- Lanes are clearly differentiated to help skiers position themselves in the right place when boarding the chairlift.
- Capacity of chair lifts is maximized, increasing the transport capacity of passengers per hour.
- Clearly visible lines help to provide an organized boarding process and exit of the risk zone when disembarking.
- Energy savings through smooth and continuous operation and consistent transport of varying loads.