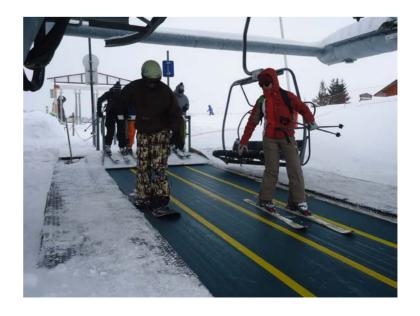

# ASTER 22AF-Ski. Conveyor belt for ski resorts: boarding and disembarking the chair lift.

Aster 22AF-Ski is designed to help align skiers during the chair lift loading process. Increases transport capacity usage and decreases emergency stops and energy consumption.

# **ADVANTAGES:**

- Lanes are clearly differentiated to help skiers position themselves in the right place when boarding the chairlift.
- Capacity of chair lifts is maximized, increasing the transport capacity of passengers per hour.
- Clearly visible lines help to provide an organized boarding process and exit of the risk zone when disembarking.
- Energy savings through smooth and continuous operation and consistent transport of varying loads.