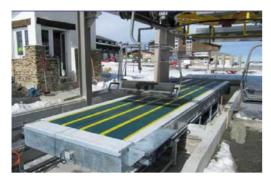

# ASTER 22AF-Ski. Conveyor belt for ski resorts: boarding and disembarking the chair lift.

Aster 22AF-Ski is designed to help align skiers during the chair lift loading process. Increases transport capacity usage and decreases emergency stops and energy consumption.

# **ASTER 22AF-SKI. CHARACTERISTICS:**

- Green colour with highly visible and unerasable yellow lines defining each lane.
- Abrasion resistant.
- High load capacity.
- Made endless by vulcanised splice or fasteners.
- Custom designed for this application and its specific characteristics\*.