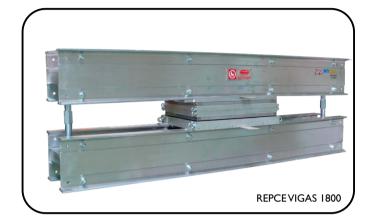

## REPCEVIGAS:

- Suitable for all rubber belt types and widths
- Assembled with one or two sets of aluminum beams
- Pressure supplied by means of FONMAR wide section bag (Air/Water) - 5 Bar (75 PSI)
- Two standard platen dimensions: 300x300mm
- Automatic control unit, electric and air hoses supplied with the press.
- Optional: Water cooling system