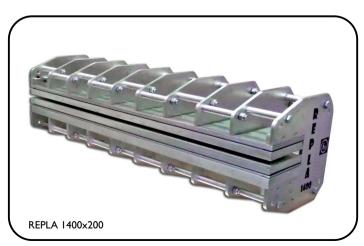

Edge repair press

- Suitable for all rubber belt types
- Engineered in an aluminum structure for a lighter overall weight
- Applicable pressure: max. 7kg/cm2 (100psi)
- Pressure supplied by means of FONMAR wide section
- Platen length: to be specified by the costumer
- Standard platen width: 200mm
- Maximum opening gap: 15mm
- Automatic control unit, electric and air hoses are supplied with the press
- Optional: Water cooling system