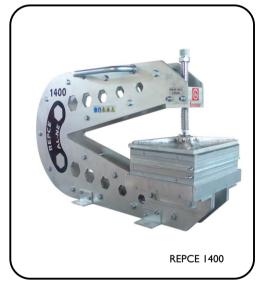

## **REPCE:**

- Suitable for belt starting from 600mm up to 1600mm wide
- Engineered in an aluminum structure for a lighter overall weight
- Pressure bag (Air/Water) 5 Bar (75 PSI)
- Standard platen dimensions: 350x300mm
- Automatic control unit, electric and air hoses supplied with the press
- Optional:Water cooling system